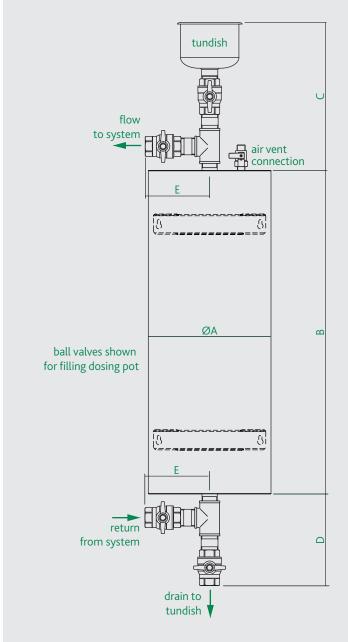

All connections to the system can be isolated by the ball valves.

### Design

A dosing pot unit consists of;

- Fabricated vessel with welded construction
- Tundish
- Vessel and tundish material AISI 304 stainless steel
- 2 wall brackets integral with vessel
- 4 1" BSPisolating valves
- 2 1" BSP tee pieces
- 4 1" BSP pipe nipples
- 3/8" BSP connection for air relief valve or isolating valve
- 3/8" BSP ball valve
- All pipe connections 1" BSP.

### **Dimensions**

| Prod Code | litre | Α   | В   | С   | D   | E   |
|-----------|-------|-----|-----|-----|-----|-----|
| 141-1001  | 3.5   | 114 | 375 | 300 | 180 | 120 |
| 141-1002  | 6     | 114 | 640 | 300 | 180 | 120 |
| 141-1003  | 11    | 168 | 535 | 300 | 180 | 120 |
| 141-1004  | 18    | 219 | 500 | 300 | 180 | 120 |
| 141-1005  | 25    | 219 | 710 | 300 | 180 | 120 |
| 141-1006  | 35    | 273 | 630 | 300 | 180 | 120 |
| 141-1007  | 40    | 273 | 720 | 300 | 180 | 120 |
| 141-1008  | 50    | 273 | 900 | 300 | 180 | 120 |
|           |       |     |     |     |     |     |