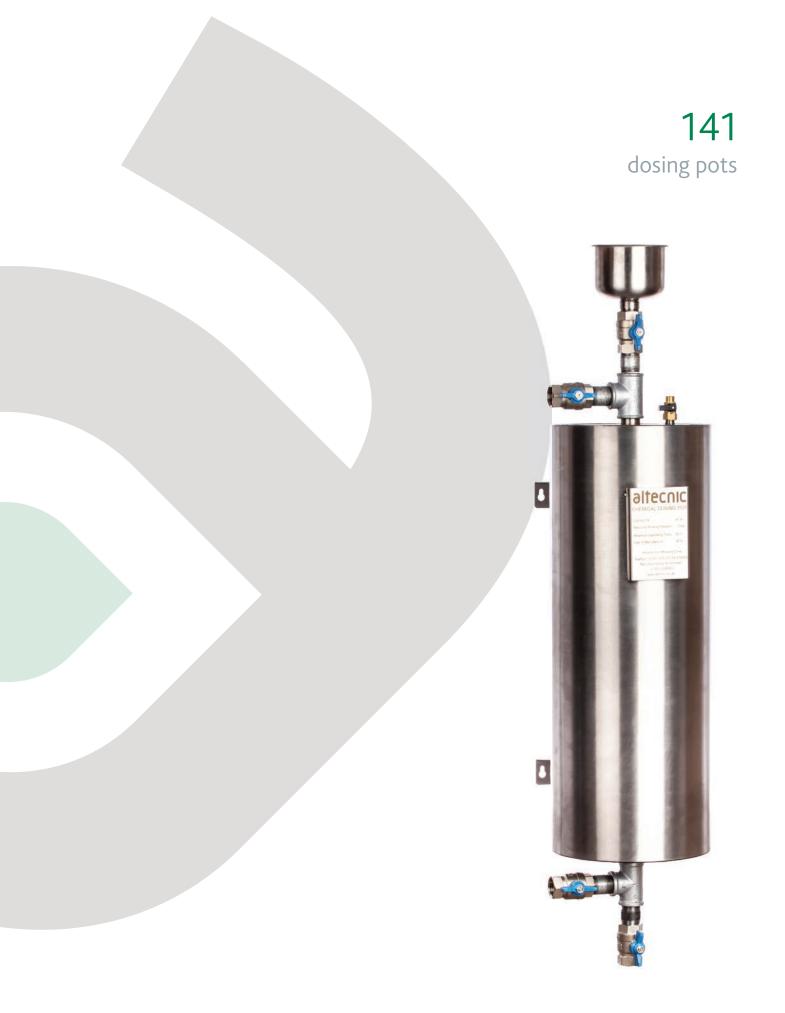

# Application

Chemical dosing pots are required to insert liquid chemicals into closed heating or chilled water systems.

These chemicals are usually corrosion inhibitors or anti freeze solutions.

Dosing pots are simple and safe to operate and to flush clean.

### Design

A dosing pot unit consists of;

- Fabricated vessel with welded construction
- Tundish
- Vessel and tundish material AISI 304 stainless steel
- 2 wall brackets integral with vessel
- 4 1" BSPisolating valves
- 2 1" BSP tee pieces
- 4 1" BSP pipe nipples
- 3/8" BSP connection for air relief valve or isolating valve
- 3/8" BSP ball valve
- All pipe connections 1" BSP.